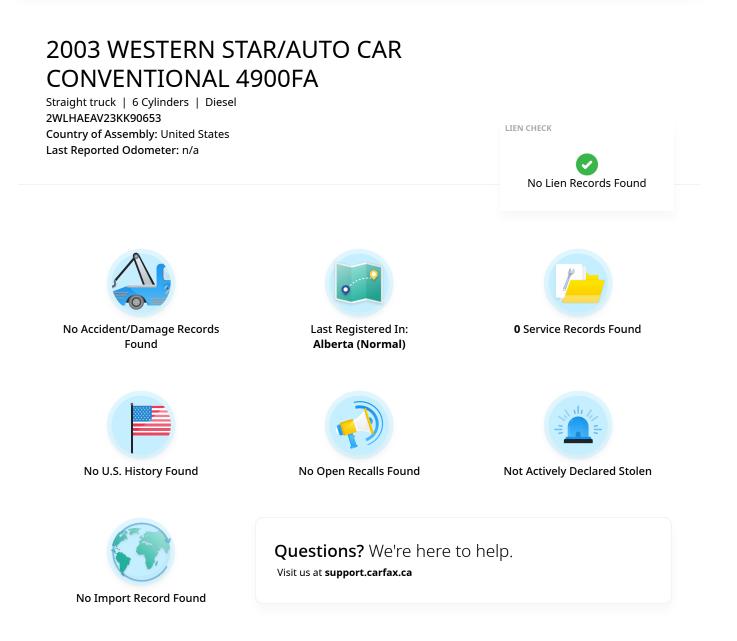

# Vehicle History Report + Lien Check

No lien records found in Alberta.

#### How We Check for Liens

CARFAX Canada uses the VIN to search government records in each Canadian province and territory (excluding Northwest Territories) where the vehicle is currently registered and where it has historically been registered. We do not check for liens or title in any U.S. state.

If a VIN has no registration records in Canada, we cannot check for liens. We cannot guarantee lien checks on trailers, recreational vehicles or heavy-duty equipment.

Purchasers should always get written confirmation from vendors that there is no lien on the vehicle.

# 실 Accident/Damage

There are no accidents/damage reported on this vehicle.

## 🚺 Registration

🥑 This vehicle has been registered in the province of **Alberta** in **Canada** with **Normal** branding.

We checked for: Inspection Required, Normal, Non-repairable, Rebuilt, Salvage and Stolen.

## Open Recalls

No safety recall information available as of the date/time that this report was generated. For additional safety recall information and nonsafety related recall campaigns, please contact WESTERN STAR/AUTO CAR.

### Stolen Vehicle Check

This vehicle is not actively declared stolen.