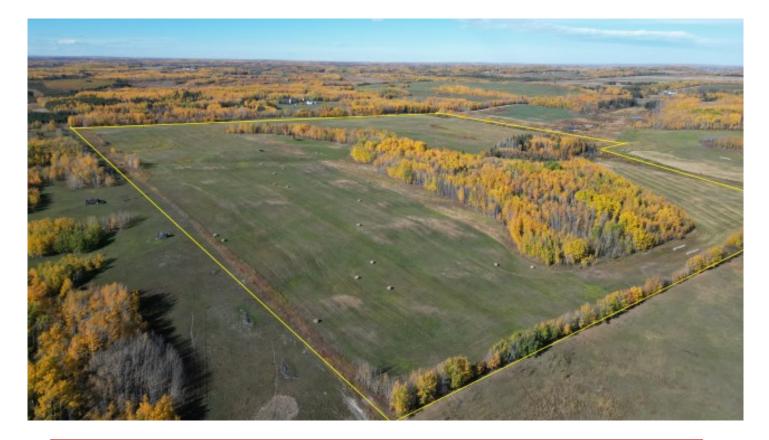

# AERIAL

- Condition of fences: poor to nonexistent and may or may not be on property lines. There is no fence between the subdivide parcel on north end and this parcel.
- approx. 40-50 acres in hay production. It appears that a portion of the open land has not been hayed.
- Condition of fences: poor to nonexistent and may or may not be on property lines
- Land is rented until May 1, 2025. Any hay bales currently on the property are not included in the sale and belong to the renter. The Renter has until May 1, 2025 to remove the bales. If not removed by May 1, 2025, the bales will become the property of the new owners. Land rent will be pro-rated as of completion date with buyer receiving \$758.33.

# **Property Photos**

teamauctions.com