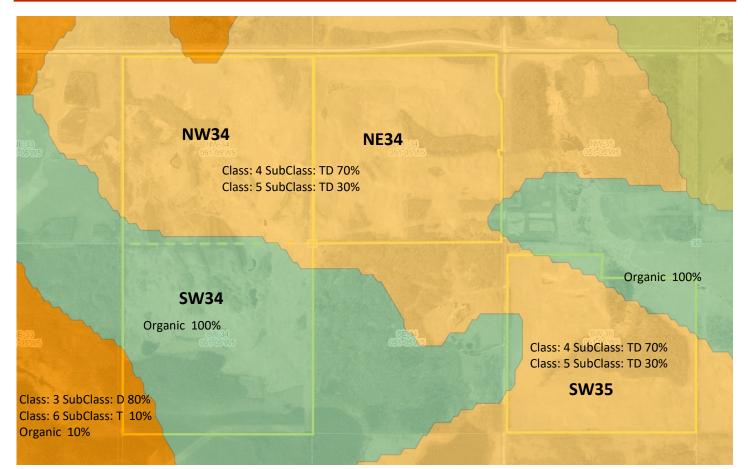

## Soil Map

**AGRICULTURAL SOIL CLASSIFICATION:** The Agriculture layer shows the varying potential of a specific area for agricultural production. It indicates the classes and subclasses according to the Soil Capability Classification of Agriculture, which is based on characteristics of the soil as determined by soil surveys. The mineral soils are grouped into 7 classes and 13 subclasses according to the potential of each soil for the production of field crops. Organic soils are not a part of the classification and are shown as a single separate unit (0).

#### **1.2 AGRICULTURAL SOIL CLASSES**

| CLASS | DESCRIPTION                                                                                                               | Subclass | Description                                                                                          |
|-------|---------------------------------------------------------------------------------------------------------------------------|----------|------------------------------------------------------------------------------------------------------|
| 1     | No significant limitations in use for crops                                                                               | С        | Adverse Climate                                                                                      |
| 2     | Moderate limitations that restrict the range of crops or require moderate conservation practices.                         | D        | Undesirable soil structure and/or low permeability                                                   |
| 2     |                                                                                                                           | Е        | Erosion                                                                                              |
| 3     | Moderately severe limitations that restrict the range of crops<br>or require special conservation practices               | F        | Low Fertility                                                                                        |
|       |                                                                                                                           | I        | Inundation by streams or lakes                                                                       |
| 4     | Severe limitations that restrict the range of crops or require special conservation practices                             | М        | Moisture limitations                                                                                 |
|       |                                                                                                                           | Ν        | Salinity                                                                                             |
| 5     | Very severe limitations that restrict capability in producing perennial forage crops. Improvement practices are feasible. | Р        | Stoniness                                                                                            |
|       |                                                                                                                           | R        | Consolidated bedrock                                                                                 |
| -     | Capable only of producing perennial forage crops and improvement practices are not feasible                               | S        | Combinations of subclasses                                                                           |
| 6     |                                                                                                                           | т        | Topography                                                                                           |
| 7     | No capacity for arable culture or permanent pasture                                                                       | W        | Excess Water                                                                                         |
| 0     | Organic Soils (not placed in capability classes)                                                                          | х        | Soils having limitations resulting from the cumulative effect of two or more adverse characteristics |
|       |                                                                                                                           |          |                                                                                                      |