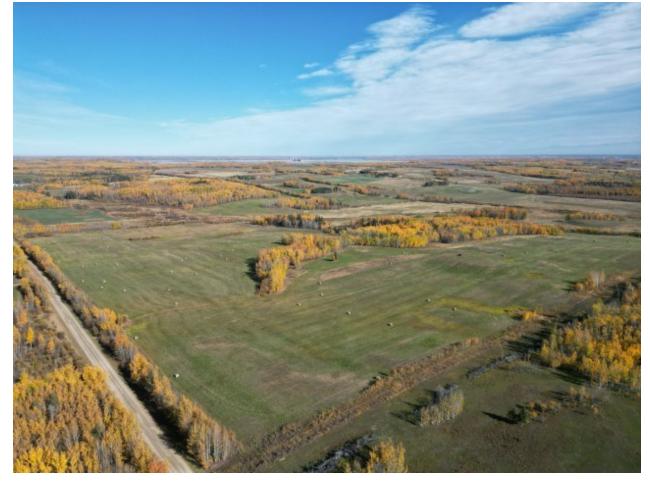

# AERIAL

- Condition of fences: poor to nonexistent and may or may not be on property lines. There is no fence between the subdivide parcel on north end and this parcel.
- approx. 40-50 acres in hay production. It appears that a portion of the open land has not been hayed.
- Condition of fences: poor to nonexistent and may or may not be on property lines
- Land is rented until May 1, 2025. Any hay bales currently on the property are not included in the sale and belong to the renter. The Renter has until May 1, 2025 to remove the bales. If not removed by May 1, 2025, the bales will become the property of the new owners. Land rent will be pro-rated as of completion date with buyer receiving \$758.33.

# **Property Photos**

teamauctions.com