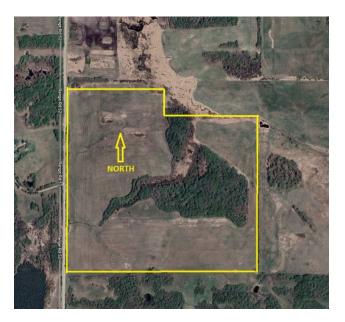

| Municipal Address | ON RR 52                                      |  |  |
|-------------------|-----------------------------------------------|--|--|
| Municipality      | Parkland County                               |  |  |
| Legal Description | SW 35-51-5-W5                                 |  |  |
| Land Size         | 140 acres                                     |  |  |
| Land Use Zoning   | Agricultural General District                 |  |  |
| Property Taxes    | \$ 87.56                                      |  |  |
| Deposit           | \$20,000                                      |  |  |
| Possession        | 6 Jan 2025                                    |  |  |
| Coordinates       | 53.444087, -114.639578                        |  |  |
| Google Map Link   | https://maps.app.goo.gl/<br>tHjxSp122PZ3quoXA |  |  |

#### DIRECTIONS:

From Tomahawk : north approx. 7 km on Hwy 759 to Hwy 627. Turn right (east) onto Hwy 627 & continue 6.5 km to RR52. Turn right (south) onto RR52 and go 1.1 km to property.