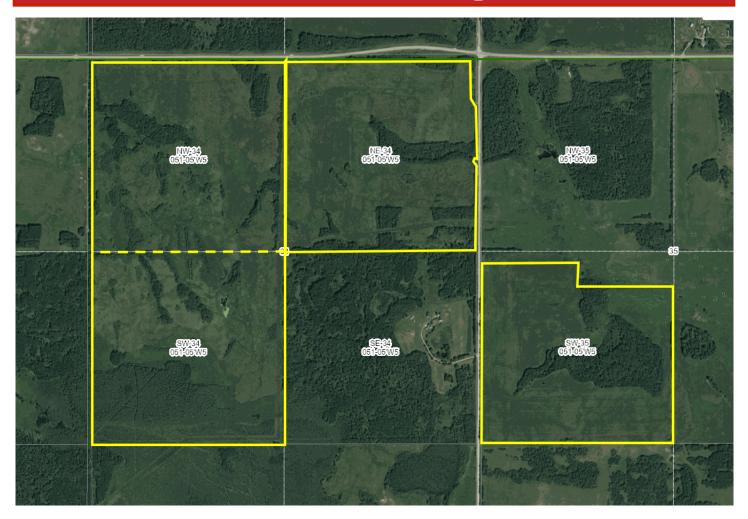

# **3** Parcels Selling

|                   | Selling as (                  | One Parcel                 |                                               |                                               |  |
|-------------------|-------------------------------|----------------------------|-----------------------------------------------|-----------------------------------------------|--|
| Municipal Address | ON HWY 627                    |                            | ON RR 52                                      | ON RR 52                                      |  |
| Municipality      | Parkland County               |                            | Parkland County                               | Parkland County                               |  |
| Legal Description | NW 34-51-5-W5                 | SW 34-51-5-W5              | NE 34-51-5-W5                                 | SW 35-51-5-W5                                 |  |
| Land Size         | 158.02 acres                  | 160 acres                  | 156.43 acres                                  | 140 acres                                     |  |
| Land Use Zoning   | Agricultural General District |                            | Agricultural General District                 | Agricultural General District                 |  |
| Property Taxes    | \$ 75.29                      | \$ 65.27                   | \$ 102.03                                     | \$ 87.56                                      |  |
| Deposit           | \$40,000                      |                            | \$20,000                                      | \$20,000                                      |  |
| Possession        | 6 Jan 2025                    |                            | 6 Jan 2025                                    | 6 Jan 2025                                    |  |
| Coordinates       | 53.454537, -114.656105        |                            | 53.453288, -114.641810                        | 53.444087, -114.639578                        |  |
| Google Map Link   |                               | s.app.goo.gl/<br>WDi9hE9p9 | https://maps.app.goo.gl/<br>QcCRAv962nNYTgf77 | https://maps.app.goo.gl/<br>tHjxSp122PZ3quoXA |  |