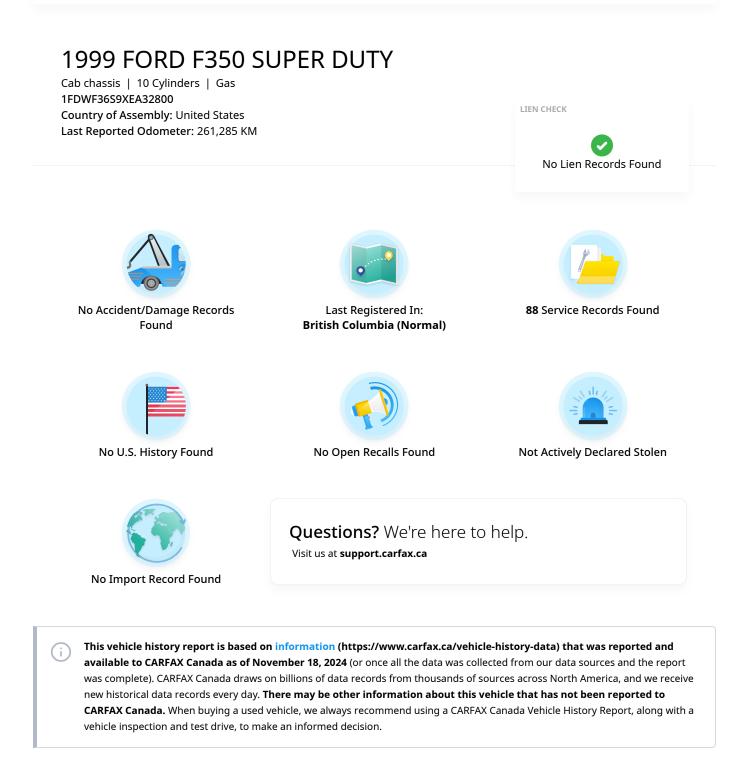

Vehicle History Report + Lien Check (BC) #: 57649670 Report Date: November 18, 2024 | 12:09 p.m. EST Report Status: Complete Reference: 24KK29004-004

## 🔍 Lien Check

No lien records found in Alberta.

📀 No lien records found in British Columbia.

## 실 Accident/Damage

There are no accidents/damage reported on this vehicle.

### Registration

This vehicle has been registered in the following locations in Canada (listed oldest to newest):

- In the province of Alberta with Normal branding.
- In the province of British Columbia with Normal branding.

### 💡 Service Records

| DATE        | ODOMETER  | SOURCE           | DETAILS          |  |
|-------------|-----------|------------------|------------------|--|
| 2000 Jan 11 | 8,640 KM  | Service Facility | Vehicle serviced |  |
| 2000 Jan 27 | 10,174 KM | Service Facility | Vehicle serviced |  |
| 2000 Feb 16 | 12,185 KM | Service Facility | Vehicle serviced |  |

## 葪 Open Recalls

No safety recall information available as of the date/time that this report was generated. For additional safety recall information and nonsafety related recall campaigns, please contact FORD or visit Ford's website. (https://www.ford.com/support/recalls/)

This vehicle is not actively declared stolen.

1FDWF36S9XEA32800