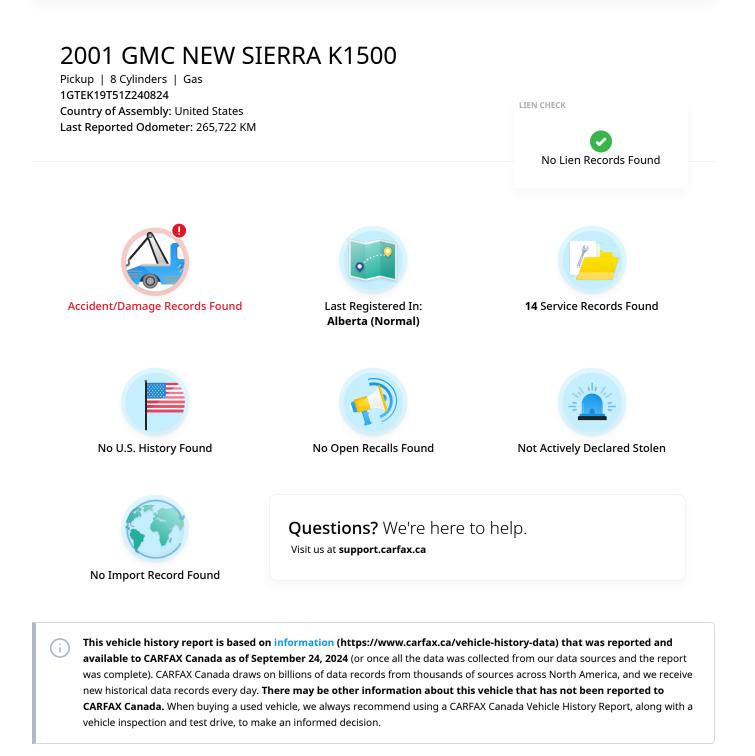

#### 🔍 Lien Check

No lien records found in Alberta.

# 실 Accident/Damage

| INCIDENT DATE | DETAILS              | AMOUNT   |
|---------------|----------------------|----------|
| 2004 Apr 1    | Canada               |          |
|               | Claim: Miscellaneous | \$293.00 |

#### l Registration

🥑 This vehicle has been registered in the province of Alberta in Canada with Normal branding.

We checked for: Inspection Required, Normal, Non-repairable, Rebuilt, Salvage and Stolen.

### Service Records

| DATE        | ODOMETER  | SOURCE           | DETAILS                                                                              |  |
|-------------|-----------|------------------|--------------------------------------------------------------------------------------|--|
| 2002 Jan 28 | 8,680 KM  | Service Facility | Vehicle serviced                                                                     |  |
|             |           |                  | <ul> <li>Maintenance inspection completed</li> <li>Oil and filter changed</li> </ul> |  |
| 2002 Apr 23 | 14,782 KM | Service Facility | Vehicle serviced  Maintenance inspection completed  Oil and filter changed           |  |
| 2002 Sep 25 | 25,102 KM | Service Facility | Vehicle serviced                                                                     |  |
|             |           |                  | Oil and filter changed                                                               |  |

No safety recall information available as of the date/time that this report was generated. For additional safety recall information and nonsafety related recall campaigns, please contact GMC or visit GM's website. (https://my.gm.ca/gm/en/recalls)

## Stolen Vehicle Check

This vehicle is not actively declared stolen.