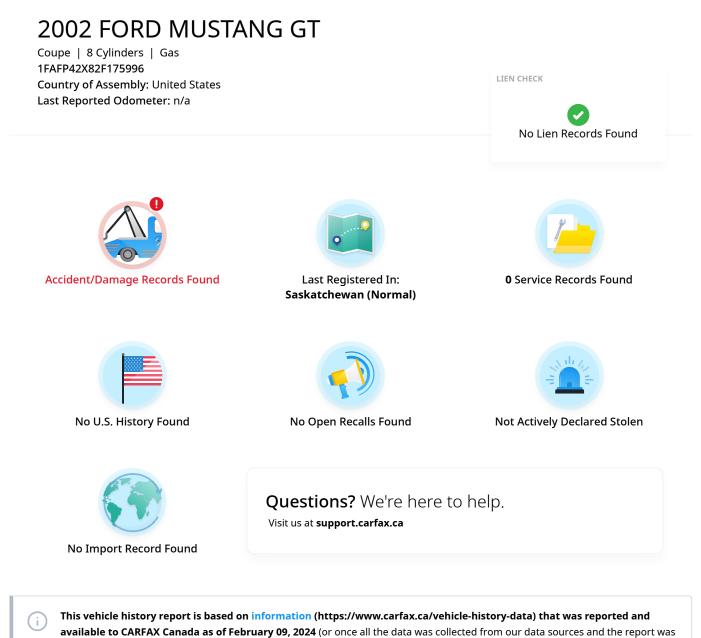

#### No lien records found in Saskatchewan.

#### 🕨 Accident/Damage

# INCIDENT DATE DETAILS AMOUNT • 2003 Mar 12 Saskatchewan, Canada claim: Collision \$0.00

#### Registration

🥑 This vehicle has been registered in the province of Saskatchewan in Canada with Normal branding.

We checked for: Inspection Required, Normal, Non-repairable, Rebuilt, Salvage and Stolen.

## 🔰 Open Recalls

No safety recall information available as of the date/time that this report was generated. For additional safety recall information and nonsafety related recall campaigns, please contact FORD or visit Ford's website.

## Stolen Vehicle Check

This vehicle is not actively declared stolen.