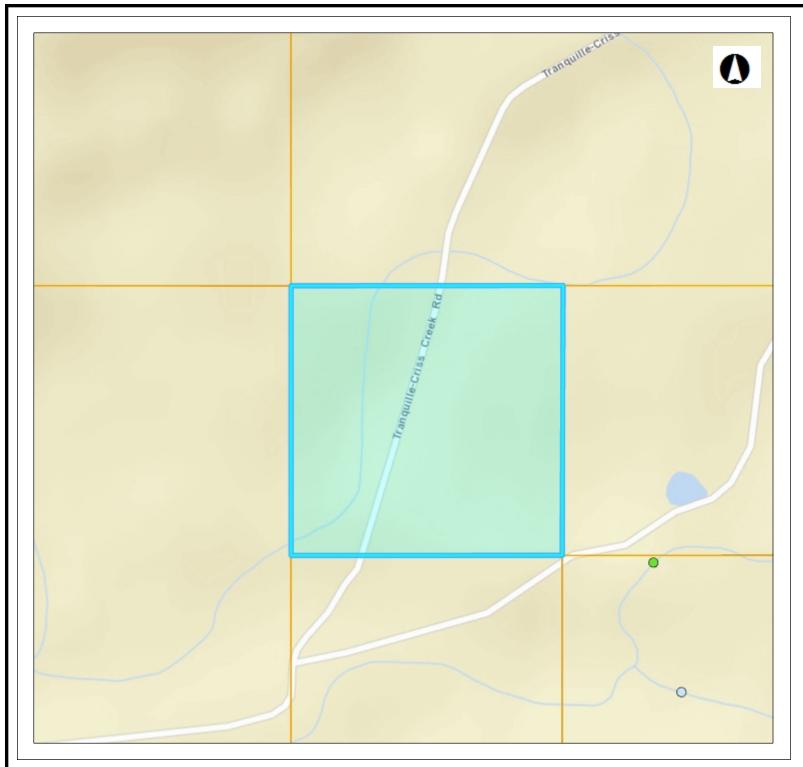

## 0 0.18 0.37 km 1: 9,028

CAUTION: Maps obtained using this site are not designed to assist in navigation. These maps may be generalized and may not reflect current conditions. Uncharted hazards may exist. DO NOT USE THESE MAPS FOR NAVIGATIONAL PURPOSES.

Datum: NAD83 Projection: BC Albers