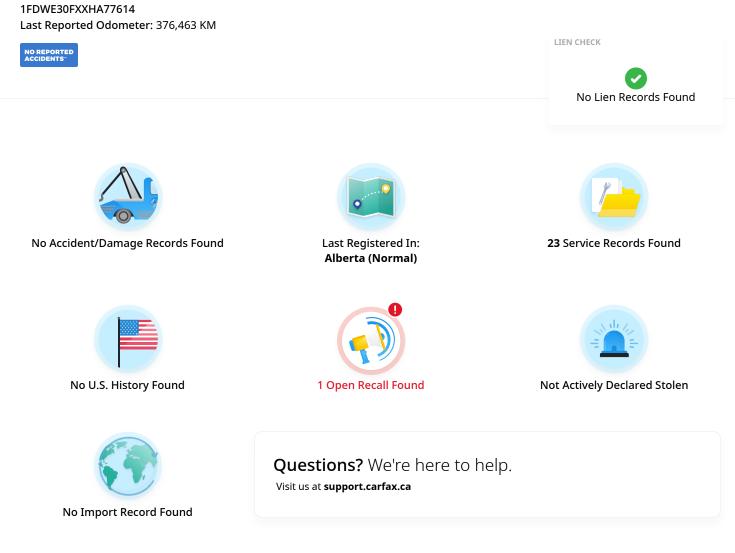

## Vehicle History Report + Lien Check

(i)

No lien records found in Alberta.

CARFAX Canada uses the VIN to search government records in each Canadian province and territory (excluding Northwest Territories) where the vehicle is currently registered and where it has historically been registered. We do not check for liens or title in any U.S. state.

#### Accident/Damage

There are no accidents/damage reported on this vehicle.

## 🚺 Registration

This vehicle has been registered in the province of Alberta in Canada with Normal branding.

We checked for: Inspection Required, Normal, Non-repairable, Rebuilt, Salvage and Stolen.

### Service Records

| DATE        | ODOMETER  | SOURCE           | DETAILS          |  |
|-------------|-----------|------------------|------------------|--|
| 2000 Mar 6  | 2,605 KM  | Service Facility | Vehicle serviced |  |
| 2000 Mar 15 | 5,223 KM  | Service Facility | Vehicle serviced |  |
| 2000 Mar 30 | 9,885 KM  | Service Facility | Vehicle serviced |  |
| 2000 Apr 19 | 15,177 KM | Service Facility | Vehicle serviced |  |
| 2000 May 9  | 19,748 KM | Service Facility | Vehicle serviced |  |
| 2000 May 31 | 24,810 KM | Service Facility | Vehicle serviced |  |
| 2000 Jun 21 | 30,228 KM | Service Facility | Vehicle serviced |  |
| 2000 Jul 12 | 35,184 KM | Service Facility | Vehicle serviced |  |
| 2000 Aug 22 | 38,969 KM | Service Facility | Vehicle serviced |  |
| 2000 Sep 11 | 42,944 KM | Service Facility | Vehicle serviced |  |
| 2000 Sep 24 | 47,947 KM | Service Facility | Vehicle serviced |  |

## 🔰 Open Recalls

Recall #: 09S09 | SPEED CONTROL SYSTEM MODIFICATION Recall Date: 2009 Oct 05

This recall was open as of the date/time that this report was generated. For more information, or to find out if the recall has been closed, please contact undefined

This vehicle is not actively declared stolen.