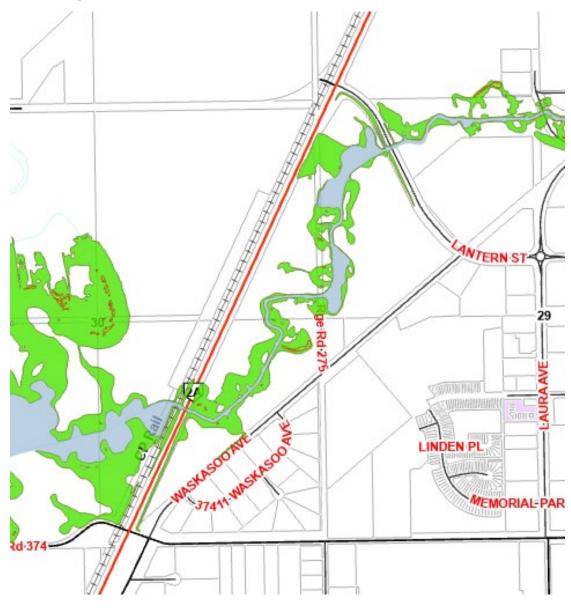

|

| Contractor Certification                                                          |                                              |                                        |
|-----------------------------------------------------------------------------------|----------------------------------------------|----------------------------------------|
| Name of Journeyman responsible for drilling/construction of well<br>RILEY PEARSON | Certification No<br>83061A                   |                                        |
| Company Name<br>ALKEN BASIN DRILLING LTD.                                         | Copy of Well report provided to owner<br>Yes | Date approval holder signed 2013/09/27 |

## **Flood Fringe Area**

#### Flood Fringe Area



## Land Use Bylaws

# Click Here To View The Supporting Documents

## Gasoline Alley West Major Area Structure Plan

# Click Here To View The Supporting Documents



**Questions about our Auction Process?** 



Rod McLennan **587-998-2095** 

587-464-2125

Questions about the properties?

Sotheby's

Canada

Chelsea Cunningham 403-638-8338

#### teamauctions.com