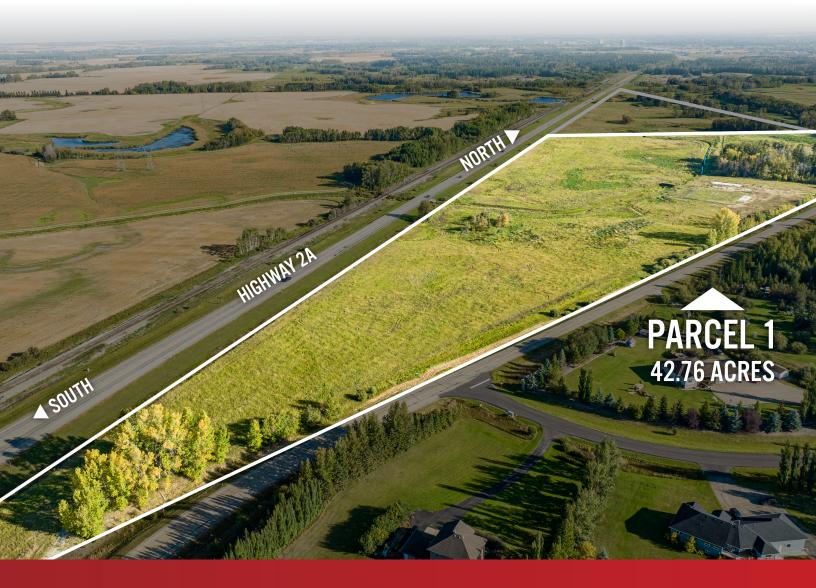

## Parcel 1: 42.76 ± Acres Of Land For Future Development

37424 Waskasoo Ave, Red Deer County, AB Due Diligence Package